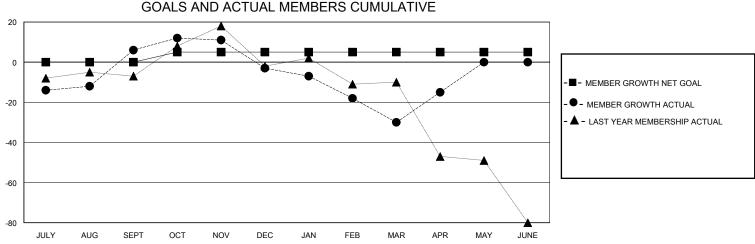

## MONTHLY MEMBERSHIP PROGRESS REPORT

District 2 A2

Results as of: 4/30/2024

56

12

## **GMT**: **LOCATION TEXAS GMT CA** Clubs **Members RESULTS FOR 2023-2024 RESULTS FOR 2023-2024** NEW CLUB GOAL **NEW CLUBS** DROPPED CLUBS QUARTER MEMBER GROWTH NET MEMBER GROWTH DROPPED QUARTER **GOAL** MEMBERS ACTUAL **ACTUAL** (including transfers) 64 47 JULY/AUG/SEPT JULY/AUG/SEPT 1 0 1 21 26 5 OCT/NOV/DEC OCT/NOV/DEC

JAN/FEB/MAR

APR/MAY/JUNE

APR

MAY

0

0

30

28

0

0

0

JAN/FEB/MAR

APR/MAY/JUNE

JULY

AUG

SEPT

0

## GOALS AND ACTUAL NEW CLUBS CUMULATIVE 1.6 - CURRENT YEAR GOALS FOR NEW CLUBS 1.2 CURRENT YEAR ACTUAL NEW CLUBS - LAST YEAR ACTUAL NEW CLUBS 0.8 0.4 DEC JAN FEB MAR OCT NOV JUNE

| DROPPED CLUBS: 3 |     | 29 CLUBS OF 61 ADDED 1 OR MORE<br>NEW MEMBERS | GENDER DISTRIBUTION                 |              |     |
|------------------|-----|-----------------------------------------------|-------------------------------------|--------------|-----|
|                  |     |                                               | MALE                                | 838 (59.69%) |     |
|                  |     |                                               | FEMALE                              | 565 (40.24%) |     |
| DROPPED MEMBERS  |     |                                               |                                     | , ,          |     |
| DECEASED         | 22  | CLICK HERE FOR CUMULATIVE                     | TOTAL FAMILY UNIT MEMBERS           |              | 263 |
| CLUB CANCELLED   | 0   | MEMBERSHIP DATA                               | FAMILY MEMBERS PAYING HALF 135 DUES |              |     |
| OTHER            | 119 |                                               |                                     |              | 135 |
| TOTAL            | 141 |                                               |                                     |              |     |